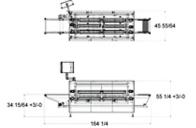

## Item # ECO-SERIES, ECO-Tunnel™ Shrink Tunnel

- Up to 50% energy savings!
- · Up to 50% faster start-up time increases production up time and saves energy
- · Runs clear or printed LDPE films
- · Adjustable tunnel interior for maximum heat efficiency
- · Cutting edge insulation

## FEATURES & BENEFITS

- Pristine "bullseye"
- PLC controlled
- Ultra quiet operation
- Closed PID loop temperature control (+/- 1 °)
- "Cool Touch" guarding
- · Even heat for minimal print distortion
- Small footprint