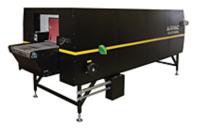

## Item # ECO-SERIES, ECO-Tunnel™ Shrink Tunnel

- Up to 50% energy savings!
- · Up to 50% faster start-up time increases production up time and saves energy
- · Runs clear or printed LDPE films
- · Adjustable tunnel interior for maximum heat efficiency
- · Cutting edge insulation

## FEATURES & BENEFITS

- Pristine "bullseye"
- PLC controlled
- Ultra quiet operation
- Closed PID loop temperature control (+/- 1 °)
- "Cool Touch" guarding
- · Even heat for minimal print distortion
- Small footprint