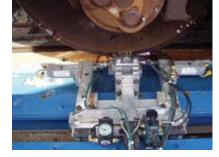

Provides real-time assessment of wheel flaws.

Use your smartphone to scan this code for more information.

Inspection test head mounted on an underfloor profiling machine

Nordco has partnered with Simmons Machine Tool Corporation to integrate the Stationary Wheel Inspection System with the Simmons Stanray and Hegenscheidt U2000-400 underfloor wheel profiling machines.

Section of flange-bearing track