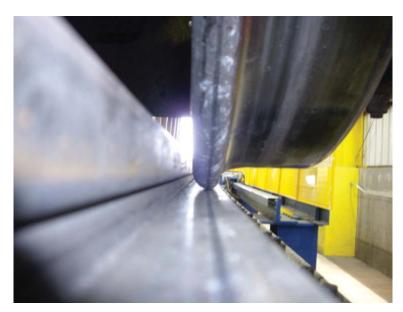

Provides real-time assessment of wheel flaws.

Use your smartphone to scan this code for more information.

Inspection test head mounted on an underfloor profiling machine

## **Real-time assessment of wheel flaws**

The Stationary Wheel Inspection System consists of multiple inspection stations, with two mechnical test heads per station.

As rail wheels are passed over the inspection stations on flange-bearing track, the system sprays couplant onto the lower surface of the wheel using a fine mist. The inspection probes assess the integrity of the wheels as they rotate against the inspection head.

Nordco has partnered with Simmons Machine Tool Corporation to integrate the Stationary Wheel Inspection System with the Simmons Stanray and Hegenscheidt U2000-400 underfloor wheel profiling machines.

Section of flange-bearing track