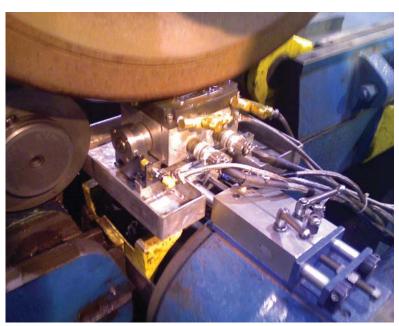

Provides real-time assessment of wheel flaws.

Use your smartphone to scan this code for more information.

Inspection test head mounted on an underfloor profiling machine

Nordco has partnered with Simmons Machine Tool Corporation to integrate the Stationary Wheel Inspection System with the Simmons Stanray and Hegenscheidt U2000-400 underfloor wheel profiling machines.

Section of flange-bearing track