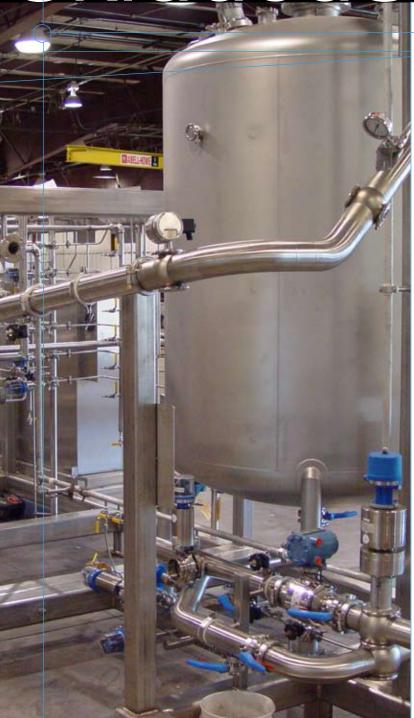

## SkiddedSYSTEMS

A&B Process Systems offers custom fabrication of complete process systems into skidded modular process systems, creating compact, efficient and ergonomic work environments while reducing downtime at installation and start-up.

## Benefits:

- Modular design reduces field downtime and installation costs.
- Custom design and fabrication of simple portable process modules to large scale process systems.
- All inclusive tanks, pumps, valves and controls are pre-assembled on a tubular steel frame.
- Factory Acceptance Testing (FAT) completed at A&B prior to installation.
- User friendly operation and controls with on-site training.
- Flexible design integrates into existing equipment and allows for easy expansion.