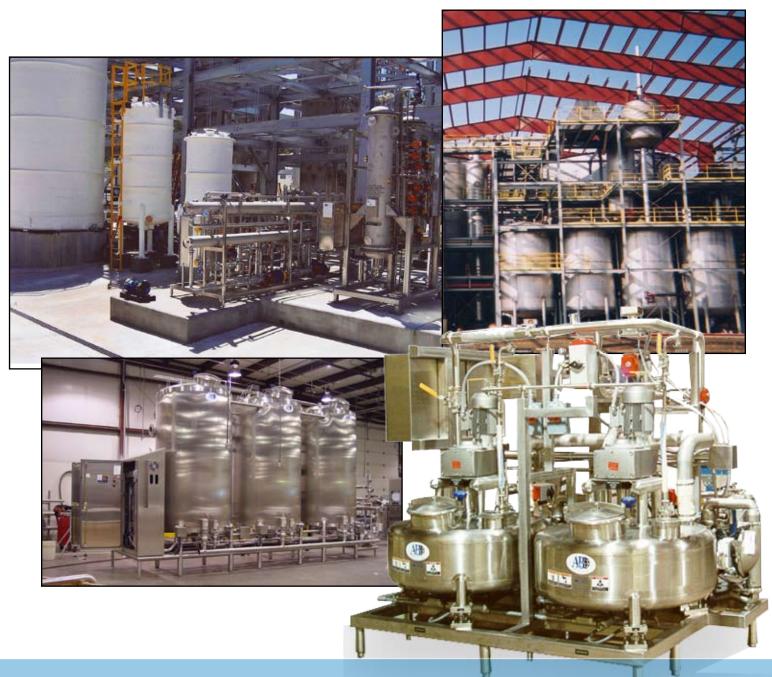

## SkiddedSYSTEMS

A&B Process Systems offers custom fabrication of complete process systems into skidded modular process systems, creating compact, efficient and ergonomic work environments while reducing downtime at installation and start-up.

## Benefits:

- Modular design reduces field downtime and installation costs.
- Custom design and fabrication of simple portable process modules to large scale process systems.
- All inclusive tanks, pumps, valves and controls are pre-assembled on a tubular steel frame.
- Factory Acceptance Testing (FAT) completed at A&B prior to installation.
- User friendly operation and controls with on-site training.
- Flexible design integrates into existing equipment and allows for easy expansion.

## Chemical Injection/Metering Skids Pump Skids BATCHING & BLENDING Slurry Systems Pilot/Demo Skids BIO-GAS CLEANING MODULES

Building Quality Solutions.