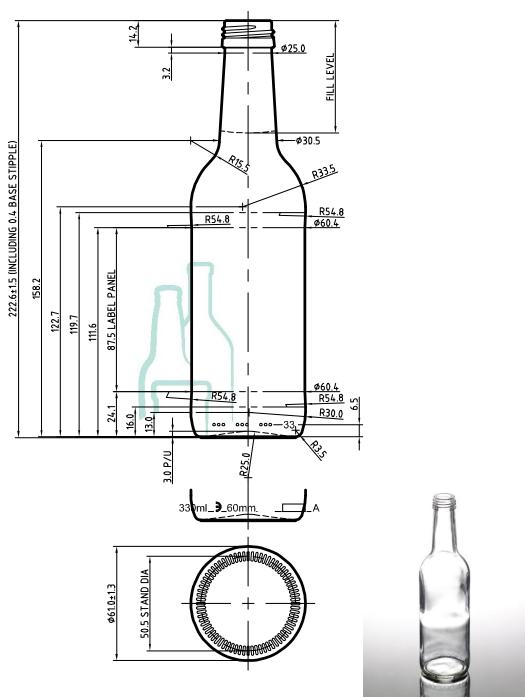

(T): +44 208 337 2945 (E): sales@croxsons.com

WWW.CROXSONS.COM

Registered Office as above. Registered No: 71941

| DESCRIPTION:      | 330ml Mountain Water Bottle |                    |              | ITEM CODE:        | CRQU1530    |
|-------------------|-----------------------------|--------------------|--------------|-------------------|-------------|
| COLOUR:           | White Flint / Green         |                    |              | WEIGHT:           | 260g        |
| NOMINAL CAPACITY: | 330ml                       | BRIMFULL CAPACITY: | 349 ± 6.6ml  | CLOSURE:          | 28mm MCA3   |
| HEIGHT:           | 222.6 ± 1.5mm               | DIAMETER:          | 61.0 ± 1.3mm | FILL HEIGHT:      | 60mm        |
| LABEL PANEL:      | 87.5mm                      | CARBONATION:       | 4.5 bar      | VACUITY:          | 5.8%        |
| PALLET HEIGHT:    | 1.2m                        | PALLET WEIGHT:     | 480kg        | UNITS PER PALLET: | 1710        |
| DRAWING CHECKED:  | Gim Crosson                 | DATE CHECKED:      | 24/05/10     | DRAWING REF:      | CRQU1530.01 |