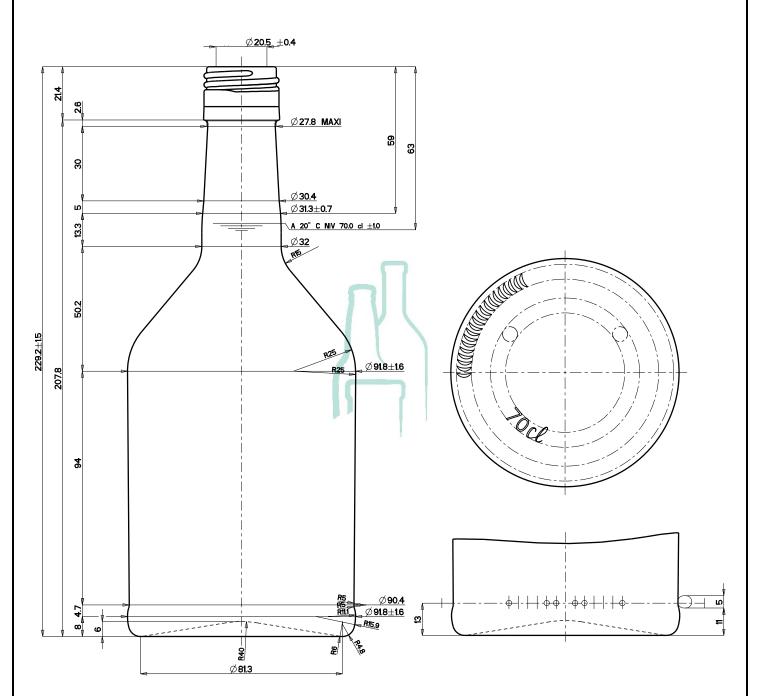

Alpha Place, Garth Road Morden, Surrey SM4 4LX England

(T): +44 208 337 2945 (E): sales@croxsons.com

**WWW.CROXSONS.COM** 

Registered Office as above. Registered No: 71941

| DESCRIPTION:      | 700ml Pur Malt Insert Spirit BVP |                    |              | ITEM CODE:        | CRSG8015592     |
|-------------------|----------------------------------|--------------------|--------------|-------------------|-----------------|
| COLOUR:           | Flint                            |                    |              | WEIGHT:           | 450g            |
| NOMINAL CAPACITY: | 700ml                            | BRIMFULL CAPACITY: | 723ml ±      | CLOSURE:          | BVP             |
| HEIGHT:           | 229.2 ± 1.5mm                    | DIAMETER:          | 91.8 ± 1.6mm | FILL HEIGHT:      | 63mm            |
| LABEL PANEL:      | 94mm                             | CARBONATION:       | Nil          | VACUITY:          | ml¦%            |
| PALLET HEIGHT:    | 2.015m                           | PALLET WEIGHT:     | 580kg        | UNITS PER PALLET: | 1200 – 8 Layers |
| DRAWING CHECKED:  | Julius                           | DATE CHECKED:      | 15-Jul-13    | DRAWING REF:      | 0114 M1         |