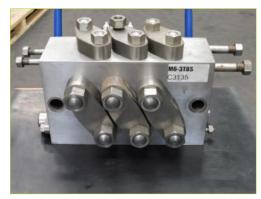

# Stock nr. C3135 | M6-3TBS Cylinder Block

### **Machine data**

| Туре                     | M6-3TBS     |
|--------------------------|-------------|
| Manufacturer             |             |
| Year of manufacturing    |             |
| Design pressure          |             |
| Plunger diameter         |             |
| Pump valve type          |             |
| Dimensions (LxWxH)       | 260X430X185 |
| Weight                   |             |
| Cylinder block condition | 3 *         |