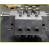

# Cylinder Blocks in stock: product detail



















### **Machine data**

| Туре                     | M6-5TBAX    |
|--------------------------|-------------|
| Manufacturer             |             |
| Year of manufacturing    |             |
| Design pressure          |             |
| Plunger diameter         |             |
| Pump valve type          | BALL        |
| Dimensions (LxWxH)       | 260X430X280 |
| Weight                   |             |
| Cylinder block condition | 3 *         |

#### \*conditions:

- 1 = low average
- 2 = fair
- 3 = good
- 4 = excellent
- 5 = new

## Stock nr. C0184 | M6-5TBAX Cylinder Block

## **Price & Warranty**

|                                                                                                                                  | Price EUR | Warranty |
|--------------------