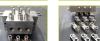

# Cylinder Blocks in stock: product detail



















### **Machine data**

| Туре                     | M6-5TBAX    |
|--------------------------|-------------|
| Manufacturer             |             |
| Year of manufacturing    |             |
| Design pressure          |             |
| Plunger diameter         |             |
| Pump valve type          | BALL        |
| Dimensions (LxWxH)       | 260X430X280 |
| Weight                   |             |
| Cylinder block condition | 3 *         |

#### \*conditions:

- 1 = low average
- 2 = fair
- 3 = good
- 4 = excellent
- 5 = new

## Stock nr. C0184 | M6-5TBAX Cylinder Block

## **Price & Warranty**

|                                                                                                                                  | Price EUR | Warranty |
|------------------------