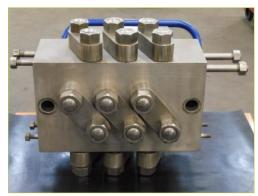

## Stock nr. C0184 | M6-5TBAX Cylinder Block

### **Machine data**

| Туре                     | M6-5TBAX    |
|--------------------------|-------------|
| Manufacturer             |             |
| Year of manufacturing    |             |
| Design pressure          |             |
| Plunger diameter         |             |
| Pump valve type          | BALL        |
| Dimensions (LxWxH)       | 260X430X280 |
| Weight                   |             |
| Cylinder block condition | 3 *         |