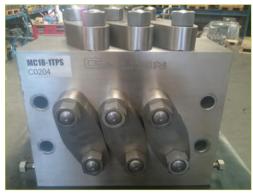

## Stock nr. C0204 | MC18-1TPS Cylinder block

## Machine data

| Туре                     | MC18-1TPS   |  |
|--------------------------|-------------|--|
| Manufacturer             | APV         |  |
| Year of manufacturing    | -           |  |
| Design pressure          | 70 BAR      |  |
| Plunger diameter         | 2.3/4"      |  |
| Pump valve type          | Poppet      |  |
| Dimensions (LxWxH)       | 500X390X220 |  |
| Weight                   | 290         |  |
| Cylinder block condition | 5 *         |  |