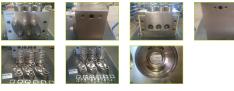

## Stock nr. C0204 | MC18-1TPS Cylinder block

## Machine data

| Туре                     | MC18-1TPS   |  |
|--------------------------|-------------|--|
| Manufacturer             | APV         |  |
| Year of manufacturing    | -           |  |
| Design pressure          | 70 BAR      |  |
| Plunger diameter         | 2.3/4"      |  |
| Pump valve type          | Poppet      |  |
| Dimensions (LxWxH)       | 500X390X220 |  |
| Weight                   | 290         |  |
| Cylinder block condition | 5 *         |  |