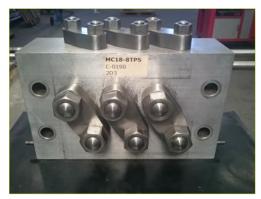

## Stock nr. C0190 | MC18-8TPS Cylinder block

### **Machine data**

| Туре                     | MC18-6TPS          |  |
|--------------------------|--------------------|--|
| Manufacturer             | APV GAULIN         |  |
| Year of manufacturing    | -                  |  |
| Design pressure          | 550 Bar / 8000 PSI |  |
| Plunger diameter         | 1.3/16"            |  |
| Pump valve type          | Poppet             |  |
| Dimensions (LxWxH)       | 500X310X210        |  |
| Weight                   | 212                |  |
| Cylinder block condition | 4 *                |  |