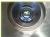

### **Machine data**

| Туре                     | MC18-6TPS          |  |
|--------------------------|--------------------|--|
| Manufacturer             | APV GAULIN         |  |
| Year of manufacturing    | -                  |  |
| Design pressure          | 550 Bar / 8000 PSI |  |
| Plunger diameter         | 1.3/16"            |  |
| Pump valve type          | Poppet             |  |
| Dimensions (LxWxH)       | 500X310X210        |  |
| Weight                   | 212                |  |
| Cylinder block condition | 4 *                |  |