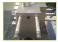

### **Machine data**

| Туре                     | MC18-6TPS          |  |
|--------------------------|--------------------|--|
| Manufacturer             | APV GAULIN         |  |
| Year of manufacturing    | -                  |  |
| Design pressure          | 550 Bar / 8000 PSI |  |
| Plunger diameter         | 1.3/16"            |  |
| Pump valve type          | Poppet             |  |
| Dimensions (LxWxH)       | 500X310X210        |  |
| Weight                   | 212                |  |
| Cylinder block condition | 4 *                |  |