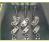

### **Machine data**

| Туре                     | MC18-6TPS          |  |
|--------------------------|--------------------|--|
| Manufacturer             | APV GAULIN         |  |
| Year of manufacturing    | -                  |  |
| Design pressure          | 550 Bar / 8000 PSI |  |
| Plunger diameter         | 1.3/16"            |  |
| Pump valve type          | Poppet             |  |
| Dimensions (LxWxH)       | 500X310X210        |  |
| Weight                   | 212                |  |
| Cylinder block condition | 4 *                |  |