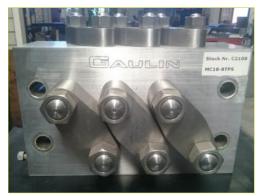

## Stock nr. C2109 | MC18-8TPS Cylinder block

### **Machine data**

| Туре                     | MC18-8TPS          |  |
|--------------------------|--------------------|--|
| Manufacturer             | APV GAULIN         |  |
| Year of manufacturing    | -                  |  |
| Design pressure          | 550 Bar / 8000 PSI |  |
| Plunger diameter         | 1.3/16"            |  |
| Pump valve type          | Poppet             |  |
| Dimensions (LxWxH)       | 500X310X210        |  |
| Weight                   | 230                |  |
| Cylinder block condition | 4 *                |  |