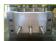

# Cylinder Blocks in stock: product detail















### **Machine data**

| Туре                     | MC18-8TPS          |  |
|--------------------------|--------------------|--|
| Manufacturer             | APV GAULIN         |  |
| Year of manufacturing    | -                  |  |
| Design pressure          | 550 Bar / 8000 PSI |  |
| Plunger diameter         | 1.3/16"            |  |
| Pump valve type          | Poppet             |  |
| Dimensions (LxWxH)       | 500X310X210        |  |
| Weight                   | 230                |  |
| Cylinder block condition | 4 *                |  |

#### \*conditions:

- 1 = low average
- 2 = fair
- 3 = good
- 4 = excellent
- 5 = new

## Stock nr. C2109 | MC18-8TPS Cylinder block

## **Price & Warranty**

|