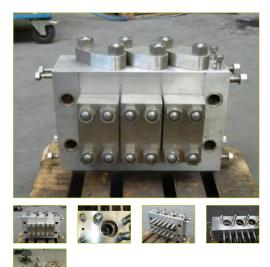

## Stock nr. C0191 | MC45-2TPS Cylinder block

Cylinder block for GAULIN MC45 machine with tapared Rexalloy pump valve seats for  $3.1/2"\,$  plungers

Cylinder block has a connection to install a safety valve. **Price & Warranty** 