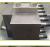

## Stock nr. C0286 | MC45-6.5TBS Cylinder block

### **Machine data**

| Туре                     | MC45-6.5TBS      |  |
|--------------------------|------------------|--|
| Manufacturer             | Bos Homogenisers |  |
| Year of manufacturing    |                  |  |
| Design pressure          |                  |  |
| Plunger diameter         | Ã~48mm           |  |
| Pump valve type          | Ball             |  |
| Dimensions (LxWxH)       | 600X500X250      |  |
| Weight                   | 325              |  |
| Cylinder block condition | 1 *              |  |