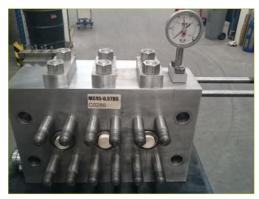

### **Machine data**

| Туре                     | MC45-6.5TBS      |  |
|--------------------------|------------------|--|
| Manufacturer             | Bos Homogenisers |  |
| Year of manufacturing    |                  |  |
| Design pressure          |                  |  |
| Plunger diameter         | Ã~48mm           |  |
| Pump valve type          | Ball             |  |
| Dimensions (LxWxH)       | 600X500X250      |  |
| Weight                   | 325              |  |
| Cylinder block condition | 1 *              |  |

## Stock nr. C0286 | MC45-6.5TBS Cylinder block