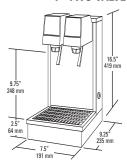

#### 7" TWO VALVE

## **DIMENSIONS**

Width: 7.5" (191 mm) Depth: 9.25" (235 mm) Height: 16.5" (419 mm)

#### WEIGHT

Shipping: 15 lbs (7 kg)