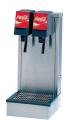

#### 7" TWO VALVE

## **DIMENSIONS**

Width: 7.5" (191 mm) Depth: 9.25" (235 mm) Height: 16.5" (419 mm)

#### WEIGHT

Shipping: 15 lbs (7 kg)

# ELECTRICAL

24VAC/60Hz

#### **VALVES**

LEV® and other valves available upon request

#### **KEY LOCK SWITCH**

**POWER SUPPLY INCLUDED** 