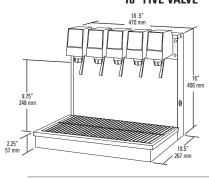

## **18" FIVE VALVE**

#### DIMENSIONS

Width: 18.5" (470 mm) Depth: 10.5" (267 mm) Height: 16" (406 mm)

#### WEIGHT

Shipping: 37 lbs (17 kg)