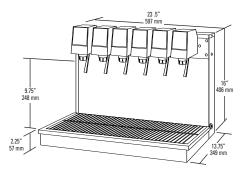

#### 23" SIX VALVE

## **DIMENSIONS**

Width: 23.5" (597 mm) Depth: 13.75" (349 mm) Height: 16" (406 mm)

#### **WEIGH1**

Shipping: 42 lbs (19.05 kg)