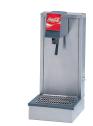

#### 7" SINGLE VALVE

#### DIMENSIONS

Width: 7.5" (191 mm) Depth: 9.25" (235 mm) Height: 16.5" (419 mm)

#### **WEIGHT**

Shipping: 15 lbs (7 kg)

### ELECTRICAL 24VAC/60Hz

#### VAIVES

LEV® and other valves available upon request

#### **KEY LOCK SWITCH**

**POWER SUPPLY INCLUDED** 