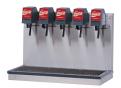

#### 23" SIX VALVE

## **DIMENSIONS**

Width: 23.5" (597 mm) Depth: 13.75" (349 mm) Height: 16" (406 mm)

#### **WEIGH1**

Shipping: 42 lbs (19.05 kg)

#### ELECTRICAL 24VAC/60Hz

# VALVES

LEV® and other valves available upon request

### **KEY LOCK SWITCH**

**POWER SUPPLY INCLUDED** 

CORPORATE OFFICE 6655 Lancer Blvd • San Antonio, TX 78219 210-310-7000 • 1-800-729-1500 • FAX 210-310-7250 • www.lancercorp.com