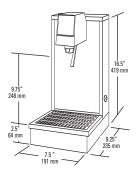

#### 7" SINGLE VALVE

#### DIMENSIONS

Width: 7.5" (191 mm) Depth: 9.25" (235 mm) Height: 16.5" (419 mm)

#### **WEIGHT**

Shipping: 15 lbs (7 kg)