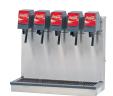

## **18" FIVE VALVE**

#### DIMENSIONS

Width: 18.5" (470 mm) Depth: 10.5" (267 mm) Height: 16" (406 mm)

#### WEIGHT

Shipping: 37 lbs (17 kg)

# ELECTRICAL 24VAC/60Hz

## **VALVES**

LEV® and other valves available upon request

#### **KEY LOCK SWITCH**

**POWER SUPPLY INCLUDED** 