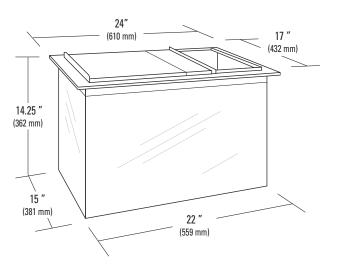

#### **DIMENSIONS**

15 x 22

Width: 22 in (559 mm) Depth: 15 in (381 mm) Height: 14.25 in (362 mm)

#### **SPACE REQUIRED**

Counter cut-out should be 1/4" (6.35 mm) larger than dimensions

#### **WEIGHT SHIPPING** 15 x 22: 90 lbs (40.8 kg)

**ICE CAPACITY** 15 x 22: 60 lbs (27.2 kg)

Warranty: For warranty specifics by product, contact your Lancer Sales Representatives.