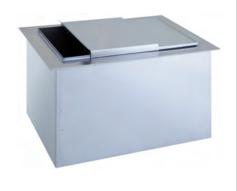

## **High Performance Drop-In Chest with Cold Plate**

The IC 400 is designed using the highest quality materials and state-of-the-art technology providing our customers with consistent quality.

- One inch molded Polyurethane structural insulation on all sides and hottom
- 316L stainless steel
- NSF approved sliding lids
- Available with sealed-in cold plate for post-mix

- All Stainless Steel construction
- Designed for post-mix
- 15" x 22" available with sealed-in cold plate; 8 circuit post-mix
- Chests with 8 circuit cold plate have 1/2" drain