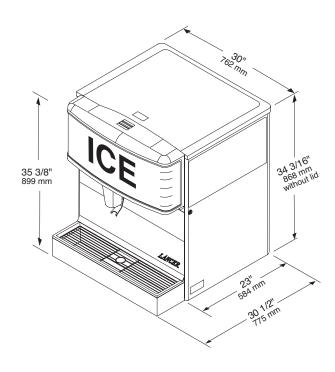

## **250 LB ICE DISPENSER DIMENSIONS**

Width: 30 in (762 mm) Depth: 30.5 in (775 mm) Height: 35.375 in (899 mm)

### **SPACE REQUIRED**

Width: 30.5 in (775 mm) Depth: 31 in (787 mm)