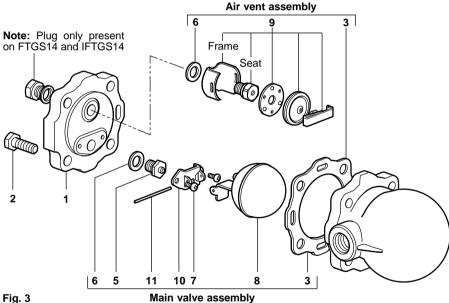

## 2.2 How to fit the main valve assembly:

- Undo the cover bolts (2) and lift off the body (1).
- Remove the complete float assembly (7, 8, 10 and 11) by undoing the two screws (7).
- Remove the main valve seat (5) and replace with a new one supplied with new gasket (6).
- Fit a complete new float assembly by tightening the assembly set screws (7) to the recommended torque (see Table 1).
- Refit the body (1) using a new cover gasket (3).

## 2.3 How to fit the air vent assembly:

- Remove the spring clip, element and spacer plate (9).
- Unscrew the seat.
- Fit a new gasket (6), seat and frame.
- Assemble the spacer plate, fit element and clips.
- Align the complete air vent (9) horizontally so that the frame clears the cover.
- Refit the body (1) using a new cover gasket (3).

Fig. 3

Table 1 Recommended tightening torques

| 3 1 3 1 |                            |           |          |          |           |             |
|---------|----------------------------|-----------|----------|----------|-----------|-------------|
| Item    | Part                       |           | or<br>mm | *        | N m       | (lbf ft)    |
| 2       | Cover bolts                | 17 A/F    |          | M10 x 30 | 47 - 50   | (35 - 37)   |
| 5       | Main valve seat            | 17 A/F    |          |          | 50 - 55   | (37 - 40)   |
| 7       | Main valve assembly screws | Pozidrive |          | M4 x 6   | 2.5 - 3.0 | (1.8 - 2.2) |
| 9       | Air vent assembly          | 17 A/F    |          |          | 50 - 55   | (37 - 40)   |