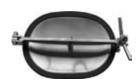

## **Oval** Outswing

18" x 22"

Side mount. Available in 304 and 316L stainless steel. Standard gaskets include Neoprene and Silicon.