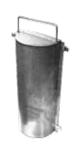

### **Perforated** Screen

Standard drain screen included in all tote orders. Allows for complete drainage. Easy removal from tank interior.