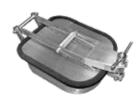

# One-Arm Rectangular Outswing

13" x 16"

Lower edge is molded to the slope of the tank for easy pomace removal. Standard full-face sanitary Neoprene (black) gasket.