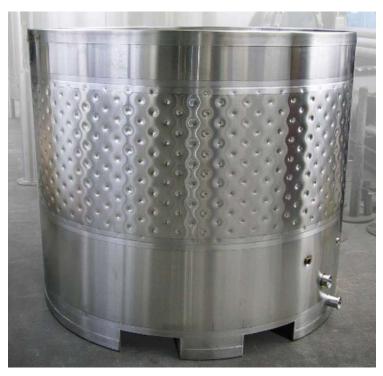

## **Open Top**

60" Diameter x 48" Height (52" overall height)

2 Ton Capacity (575 gal.)

Heat Transfer Jacket (24" dimpled)

12ga Stainless Steel (polished and rugged)

**Temperature Well** (1/2" FNPT x 12" long with brace)

Sample Port (1/2" FNPT)

Perforated Drain Screen (removable with handle)

Flat Floor with 2" TC Sump Drain

2" TC Racking Port

**Fork Lift Channels** 