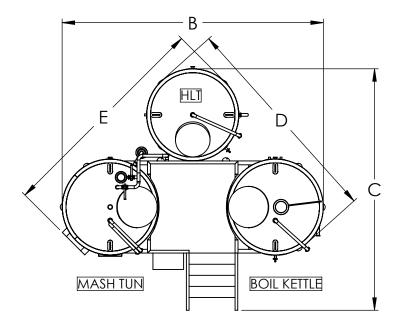

| Steam             | Steam Capacity (g |                | (gal) |               |               |               |               |               |
|-------------------|-------------------|----------------|-------|---------------|---------------|---------------|---------------|---------------|
| Brewhouse<br>Size | Mash<br>Tun       | Boil<br>Kettle | HLT   | A<br>(approx) | B<br>(approx) | C<br>(approx) | D<br>(approx) | E<br>(approx) |
| 5 (10 BBL HLT)    | 259               | 345            | 316   | 88            | 139           | 120.5         | 114           | 116           |
| 7 (15 BBL HLT)    | 345               | 432            | 474   | 102           | 139           | 126           | 114           | 116           |
| 10 (20 BBL HLT)   | 441               | 552            | 620   | 103           | 159           | 132           | 126           | 136           |
| 15 (30 BBL HLT)   | 588               | 881            | 936   | 116           | 167           | 144           | 141           | 143           |
| 20 (40 BBL HLT)   | 994               | 933            | 1321  | 140           | 188           | 147           | 148           | 161           |
| 30 (60 BBL HLT)   | 1147              | 1377           | 1903  | 142           | 194           | 159           | 162           | 165           |