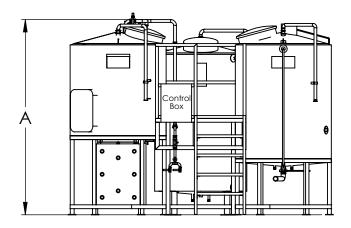

| BREWHOUSE OPTIONS<br>ORIENTATION:<br>MASH LEFT/KETTLE RIGHT<br>MASH RIGHT/KETTLE LEFT        |                                                                                                                                                                                                                       |  |  |  |  |  |  |  |
|----------------------------------------------------------------------------------------------|-----------------------------------------------------------------------------------------------------------------------------------------------------------------------------------------------------------------------|--|--|--|--|--|--|--|
| HEAT SOURCE (TO BOILER):<br>OPTION 1: Natural Gas<br>OPTION 2: Propane                       |                                                                                                                                                                                                                       |  |  |  |  |  |  |  |
|                                                                                              |                                                                                                                                                                                                                       |  |  |  |  |  |  |  |
|                                                                                              | System Size                                                                                                                                                                                                           |  |  |  |  |  |  |  |
| Weights (10 BBL HLT) (15 BBL HLT) (20 I   Empty (Ibs) 3472 3635 4   Live (Ibs)* 8742 12135 1 | 0 BBL 15 BBL 20 BBL 30 BBL   3BL HLTJ (30 BBL HLT) (40 BBL HLT) (60 BBL HLT)   4233 5153 6344 7500   4773 21303 27424 33850   to capacity (all weights are approximate) (30 BBL weights are approximate) (30 BBL MLT) |  |  |  |  |  |  |  |
| CRAFT GEAR<br>CRAFT BEER<br>REWHOUSE SPECS                                                   |                                                                                                                                                                                                                       |  |  |  |  |  |  |  |
| BREWERY NAME:                                                                                |                                                                                                                                                                                                                       |  |  |  |  |  |  |  |
|                                                                                              |                                                                                                                                                                                                                       |  |  |  |  |  |  |  |
|                                                                                              |                                                                                                                                                                                                                       |  |  |  |  |  |  |  |
| Approved with Revisions                                                                      |                                                                                                                                                                                                                       |  |  |  |  |  |  |  |
| □ Not Approved                                                                               |                                                                                                                                                                                                                       |  |  |  |  |  |  |  |
|                                                                                              |                                                                                                                                                                                                                       |  |  |  |  |  |  |  |
|                                                                                              |                                                                                                                                                                                                                       |  |  |  |  |  |  |  |
| Customer Signature                                                                           | Printed Name Date                                                                                                                                                                                                     |  |  |  |  |  |  |  |
| Office: 503-236-   Fax: 503-236-   Main Contact: 503-314-   Project Mgmt: 971-803-           |                                                                                                                                                                                                                       |  |  |  |  |  |  |  |
| Project Mgmt: Alex@Pc<br>Design: Maggie                                                      | rtlandkettleworks.com<br>ortlandKettleWorks.com<br>@PortlandKettleWorks.com<br>PortlandKettleWorks.com                                                                                                                |  |  |  |  |  |  |  |
| www.PortlandKettleWorks.Com                                                                  |                                                                                                                                                                                                                       |  |  |  |  |  |  |  |