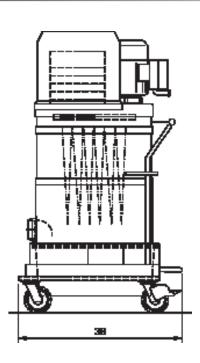

## Continuous Duty Explosion Proof Vacuum DS 2310-EX

## **DS2310-EX Standard Specifications**

- 3 HP Explosion Proof TEFC Motor, 208-230, 460 Volt, 3-Phase, 60 Hz,180 CFM
- Explosion Proof Motor Starter Class I, Group D & Class II, Groups F & G Rated
- 48 ft<sup>2</sup> MicroClean Filter with Manual Shaker System
- 2 / 2.75" Inlet Connection with Aluminum Cast Deflector
- Two Multi-Stage Centrifugal High Performance Turbines w/ Relief Valve
- 24 Gallon, Foot Lever Actuated Dustpan
- Counterbalanced Base with 6" Heavy Duty Double Anti-Static Casters
- · Static-dissipating Compression Cast Housing