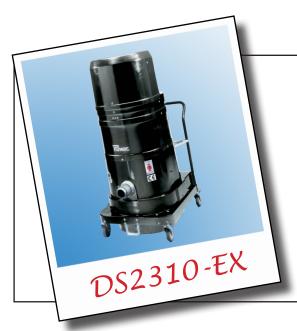

## Continuous Duty Explosion Proof Vacuum DS 2310-EX

## **DS2310-EX Standard Specifications**

- 3 HP Explosion Proof TEFC Motor, 208-230, 460 Volt, 3-Phase, 60 Hz,180 CFM
- Explosion Proof Motor Starter Class I, Group D & Class II, Groups F & G Rated
- 48 ft<sup>2</sup> MicroClean Filter with Manual Shaker System
- 2 / 2.75" Inlet Connection with Aluminum Cast Deflector
- Two Multi-Stage Centrifugal High Performance Turbines w/ Relief Valve
- 24 Gallon, Foot Lever Actuated Dustpan
- Counterbalanced Base with 6" Heavy Duty Double Anti-Static Casters
- · Static-dissipating Compression Cast Housing