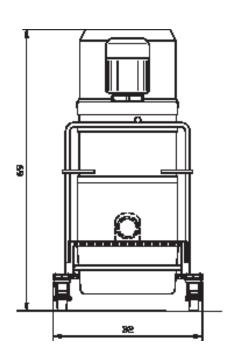

## Continuous Duty Explosion Proof Vacuum DS 2310-EX

## **DS2310-EX Standard Specifications**

- 3 HP Explosion Proof TEFC Motor, 208-230, 460 Volt, 3-Phase, 60 Hz,180 CFM
- Explosion Proof Motor Starter Class I, Group D & Class II, Groups F & G Rated
- 48 ft<sup>2</sup> MicroClean Filter with Manual Shaker System
- 2 / 2.75" Inlet Connection with Aluminum Cast Deflector
- Two Multi-Stage Centrifugal High Performance Turbines w/ Relief Valve
- 24 Gallon, Foot Lever Actuated Dustpan
- Counterbalanced Base with 6" Heavy Duty Double Anti-Static Casters
- · Static-dissipating Compression Cast Housing