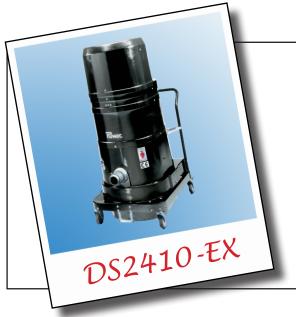

## Continuous Duty Explosion Proof Vacuum DS 2410-EX

otioı







## **DS2410-EX Standard Specifications**

- 5 HP Explosion Proof TEFC Motor, 208-230, 460 Volt, 3-Phase, 60 Hz, 300 CFM
- Explosion Proof Motor Starter Class I, Group D & Class II, Groups F & G Rated
- 48 ft<sup>2</sup> MicroClean Filter with Manual Shaker System
- 2.75" Inlet Connection with Aluminum Cast Deflector
- Two Multi-Stage Centrifugal High Performance Turbines w/ Relief Valve
- 24 Gallon, Foot Lever Actuated Dustpan
- Counterbalanced Base with 6" Heavy Duty Double Anti-Static Casters
- Static-dissipating Compression Cast Housing

## Base Price<sup>1</sup>: DS2410-EX - Call for pricing

| ADDER | DESCRIPTION                                                               |
|-------|---------------------------------------------------------------------------|
| 25143 | Minihelic fo