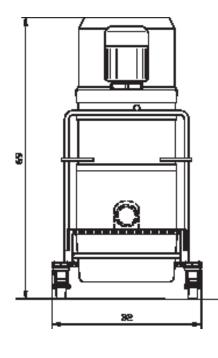

## **DS2410-EX Standard Specifications**

- 5 HP Explosion Proof TEFC Motor, 208-230, 460 Volt, 3-Phase, 60 Hz, 300 CFM
- Explosion Proof Motor Starter Class I, Group D & Class II, Groups F & G Rated
- 48 ft<sup>2</sup> MicroClean Filter with Manual Shaker System
- 2.75" Inlet Connection with Aluminum Cast Deflector
- Two Multi-Stage Centrifugal High Performance Turbines w/ Relief Valve
- 24 Gallon, Foot Lever Actuated Dustpan
- Counterbalanced Base with 6" Heavy Duty Double Anti-Static Casters
- Static-dissipating Compression Cast Housing