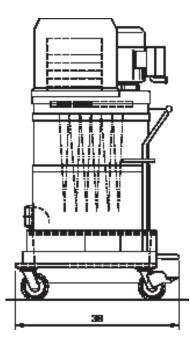

## **DS2410-EX Standard Specifications**

- 5 HP Explosion Proof TEFC Motor, 208-230, 460 Volt, 3-Phase, 60 Hz, 300 CFM
- Explosion Proof Motor Starter Class I, Group D & Class II, Groups F & G Rated
- 48 ft<sup>2</sup> MicroClean Filter with Manual Shaker System
- 2.75" Inlet Connection with Aluminum Cast Deflector
- Two Multi-Stage Centrifugal High Performance Turbines w/ Relief Valve
- 24 Gallon, Foot Lever Actuated Dustpan
- Counterbalanced Base with 6" Heavy Duty Double Anti-Static Casters
- Static-dissipating Compression Cast Housing