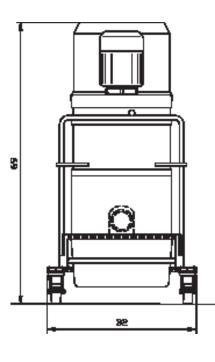

## **DS2520-EX Standard Specifications**

- 7.5 HP Explosion Proof TEFC Motor, 208-230, 460 Volt, 3-Phase, 60 Hz, 24, 12 Amps, 370 CFM
- Explosion Proof Motor Starter Class I, Group D & Class II, Groups F & G Rated
- 48 ft<sup>2</sup> MicroClean Filter with Manual Shaker System
- 4" Inlet Connection with Aluminum Cast Deflector
- Two Multi-Stage Centrifugal High Performance Turbines w/ Relief Valve
- 24 Gallon, Foot Lever Actuated Dustpan
- Counterbalanced Base with 6" Heavy Duty Double Anti-Static Casters
- Static-dissipating Compression Cast Housing