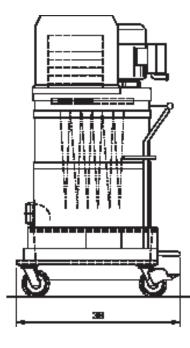

## **DS2520-EX Standard Specifications**

- 7.5 HP Explosion Proof TEFC Motor, 208-230, 460 Volt, 3-Phase, 60 Hz, 24, 12 Amps, 370 CFM
- Explosion Proof Motor Starter Class I, Group D & Class II, Groups F & G Rated
- 48 ft<sup>2</sup> MicroClean Filter with Manual Shaker System
- 4" Inlet Connection with Aluminum Cast Deflector
- Two Multi-Stage Centrifugal High Performance Turbines w/ Relief Valve
- 24 Gallon, Foot Lever Actuated Dustpan
- Counterbalanced Base with 6" Heavy Duty Double Anti-Static Casters
- Static-dissipating Compression Cast Housing