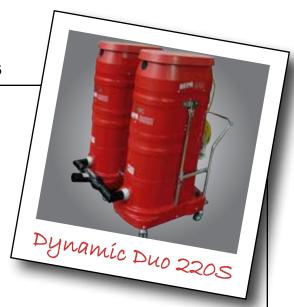

## **Dynamic Duo-220S Standard Specifications**

- Two WS2320-220 vacuums (4 HP each)
- · 220 Volt, single phase, 60 Hz, 90 amp
- · 60 Amp auxiliary receptacle and male plug
- 56 Ft<sup>2</sup> Microclean filter with manual shaker system
- Special manifold with 3" (76 mm) inlet. (4" & 5" Available upon request)
- · Silencer system with air intake system for maximum cooling
- 18 Gallons, two-9 gallon, foot lever actuated dustpans
- Quick disconnect base assembly w/3" (76 mm) heavy duty double casters

## Base Price1: Dynamic Duo-220S - Call for pricing

| ADDER   | DESCRIPTION                                                                                 |
|---------|---------------------------------------------------------------------------------------------|
| Duo-BR  | 80 ft² HEPA Filter with Minihelic <sup>1</sup>                                              |
| 25143   | Minihelic for Filter Monitoring <sup>2</sup>                                                |
| 1302120 | Extended Caster Assembly with Two 6" Swivel & Two 6" Rigid Casters with Brakes <sup>2</sup> |