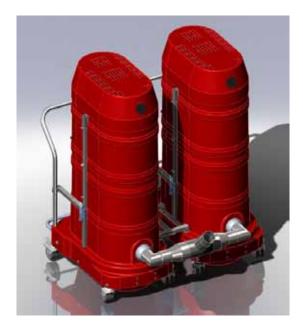

## **Dynamic Duo-220S Standard Specifications**

- Two WS2320-220 vacuums (4 HP each)
- · 220 Volt, single phase, 60 Hz, 90 amp
- · 60 Amp auxiliary receptacle and male plug
- 56 Ft<sup>2</sup> Microclean filter with manual shaker system
- Special manifold with 3" (76 mm) inlet. (4" & 5" Available upon request)
- · Silencer system with air intake system for maximum cooling
- 18 Gallons, two-9 gallon, foot lever actuated dustpans
- Quick disconnect base assembly w/3" (76 mm) heavy duty double casters

## Base Price1: Dynamic Duo-220S - Call for pricing

| ADDER   | DESCRIPTION                                                                                 |
|---------|---------------------------------------------------------------------------------------------|
| Duo-BR  | 80 ft² HEPA Filter with Minihelic <sup>1</sup>                                              |
| 25143   | Minihelic for Filter Monitoring <sup>2</sup>                                                |
| 1302120 | Extended Caster Assembly with Two 6" Swivel & Two 6" Rigid Casters with Brakes <sup>2</sup> |