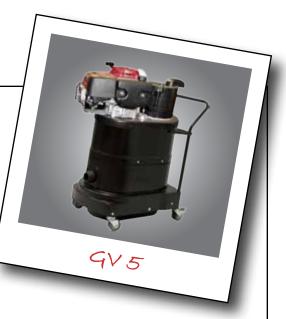

## Base Price<sup>1</sup>: GV 5 - Call for Pricing

| ADDER  | DESCRIPTION                                                        |
|--------|--------------------------------------------------------------------|
| В      | 40 ft <sup>2</sup> HEPA Filter with Minihelic <sup>1</sup>         |
| 35230B | Active Charcoal Filter Assembly, 20 lbs. of media <sup>2</sup>     |
| 25143  | Minihelic for Filter Monitoring <sup>2</sup>                       |
| 35878  | Retractable Grounding Reel with Stainless Steel Clamp <sup>2</sup> |