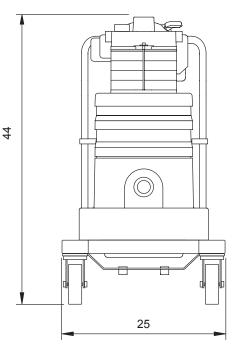

Optior





Gasoline

C





- 5.5 HP Gasoline Motor
- Motor Starter Manual Pull Start •
- 13 ft<sup>2</sup> MicroClean Filter with Manual Shaker System •
- 2" (51mm) Inlet Connection with Aluminum Cast Deflector •
- Multi-Stage Centrifugal High Performance Turbine w/ Relief Valve •
- 9 Gallon, Foot Lever Actuated Dustpan •
- Counterbalanced Base with 3" (76mm) Heavy Duty Double Casters ٠
- Compression Cast Composite Modular Housing •
- Carbon Impregnated, Anti-Static 10<sup>-6</sup> Ohms •

## Base Price<sup>1</sup>: GV 5 - Call for Pricing



| ADDER  | DESCRIPTION                                                        |
|--------|--------------------------------------------------------------------|
| В      | 40 ft <sup>2</sup> HEPA Filter with Minihelic <sup>1</sup>         |
| 35230B | Active C