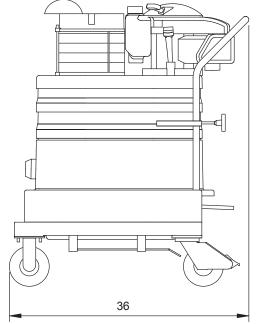

Optior





Gasoline

C





- 5.5 HP Gasoline Motor
- Motor Starter Manual Pull Start •
- 13 ft<sup>2</sup> MicroClean Filter with Manual Shaker System •
- 2" (51mm) Inlet Connection with Aluminum Cast Deflector •
- Multi-Stage Centrifugal High Performance Turbine w/ Relief Valve •
- 9 Gallon, Foot Lever Actuated Dustpan •
- Counterbalanced Base with 3" (76mm) Heavy Duty Double Casters ٠
- Compression Cast Composite Modular Housing •
- Carbon Impregnated, Anti-Static 10<sup>-6</sup> Ohms •

## Base Price<sup>1</sup>: GV 5 - Call for Pricing



| ADDER  | DESCRIPTION                                                        |
|--------|--------------------------------------------------------------------|
| В      | 40 ft <sup>2</sup> HEPA Filter with Minihelic <sup>1</sup>         |
| 35230B | Active Charcoal Filter