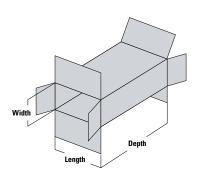

## **Carton Size Range**

| 9" Pitch                        | Length                    | Width          | Depth           |
|---------------------------------|---------------------------|----------------|-----------------|
| Carton Minimum                  | 4.50" (108 mm)            | 1.25" (32 mm)  | 5.12" (130 mm)  |
| Carton Maximum                  | 7" (178 mm)               | 4.25" (108 mm) | 14.50" (368 mm) |
|                                 |                           |                |                 |
| 12" Pitch                       | Length                    |                |                 |
| <b>12" Pitch</b> Carton Minimum | <b>Length</b> 5" (127 mm) | 1.25" (32 mm)  | 5.12" (130 mm)  |