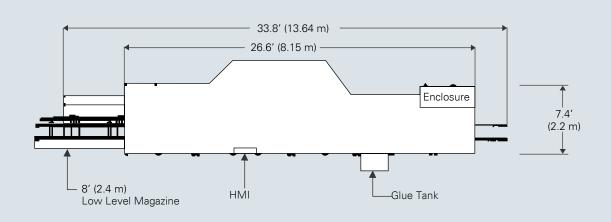

### **PRODUCT FEATURES**

- Speeds up to 330 cpm
- Rigid, heavy duty stainless steel frame with plated support rails
- 3 head servo driven rotary feeder
- Powered low level carton magazine with ergonomic 40" height
- Electronic digital counters for quick, repeatable changeovers
- Servo driven carton feed, barrel loader, overhead confiner and flap closers
- Ergonomic operator access design
- Barrel-cam product loader with overload protection
- Sanitary debris fall through design
- Fully accessible perimeter guarding with full length doors
- Allen Bradley ControlLogix widely available parts and service