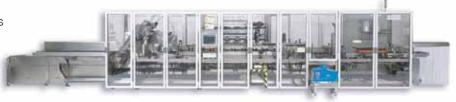

### **PRODUCT FEATURES**

- Speeds up to 330 cpm
- Rigid, heavy duty stainless steel frame with plated support rails
- 3 head servo driven rotary feeder
- Powered low level carton magazine with ergonomic 40" height
- Electronic digital counters for quick, repeatable changeovers
- Servo driven carton feed, barrel loader, overhead confiner and flap closers
- Ergonomic operator access design
- Barrel-cam product loader with overload protection
- Sanitary debris fall through design
- Fully accessible perimeter guarding with full length doors
- Allen Bradley ControlLogix widely available parts and service