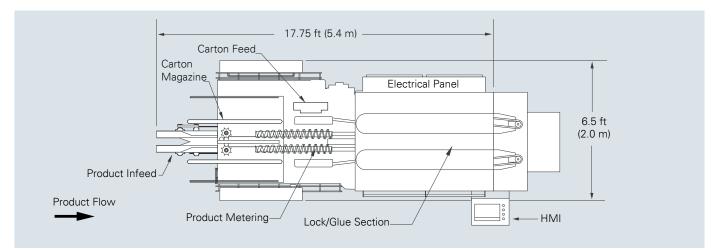

## **PRODUCT FEATURES**

- Speeds up to 250 cartons per minute
- Overload protection for transport, overhead wrap control, product metering & product transfer
- Six-foot carton magazine with power feed
- Left or right hand configuration
- Available for cans, bottles (glass or plastic), cups, bowls & tubs
- Color touch-screen operator interface
- Metric design
- Stainless steel laser-cut frame
- Globally available components
- Water resistant SUS
- Recycled material
- Regional base boards