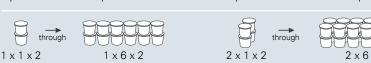

e range of applications including a variety of products, packaging styles and configurations. Carton speeds are capable of reaching up to 250 cartons per minute (higher speed options available).

A Company of **C()esia** GROUP



## JONES WRAPTOR<sup>®</sup>

Cartoner/ Sleever



**Package Styles** 

## **PRODUCT FEATURES**

- Speeds up to 250 cartons per minute
- Overload protection for transport, overhead wrap control, product metering & product transfer
- Six-foot carton magazine with power feed
- Left or right hand configuration
- Available for cans, bottles (glass or plastic), cups, bowls & tubs
- Color touch-screen operator interface
- Metric design
- Stainless steel laser-cut frame
- Globally available components
- Water resistant SUS
- Recycled material
- Regional base boards











## **Please contact**