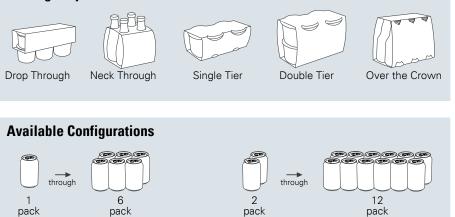

## JONES WRAPTOR<sup>®</sup>

Cartoner/ Sleever

**Package Styles** 

## **PRODUCT FEATURES**

- Speeds up to 250 cartons per minute
- Overload protection for transport, overhead wrap control, product metering & product transfer
- Six-foot carton magazine with power feed
- Left or right hand configuration
- Available for cans, bottles (glass or plastic), cups, bowls & tubs
- Color touch-screen operator interface
- Metric design
- Stainless steel laser-cut frame
- Globally available components
- Water resistant SUS
- Recycled material
- Regional base boards