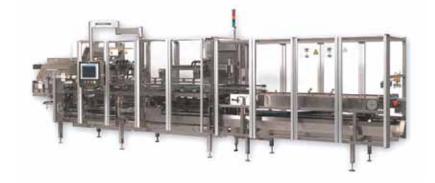

Jones Wraptor<sup>®</sup> machines are a family of reliable, high-speed paperboard multipack wrap solutions tailored to meet your requirements. The Jones Wraptor<sup>®</sup> provides the flexibility to choose the wrap supplier and substrate that best suit your packaging needs. Static locking device for package closure eliminates the need for glue (glue option is available). The Jones Wraptor<sup>®</sup> is designed to suit a wide range of applications including a variety of products, packaging styles and configurations. Carton speeds are capable of reaching up to 250 cartons per minute (higher speed options available).