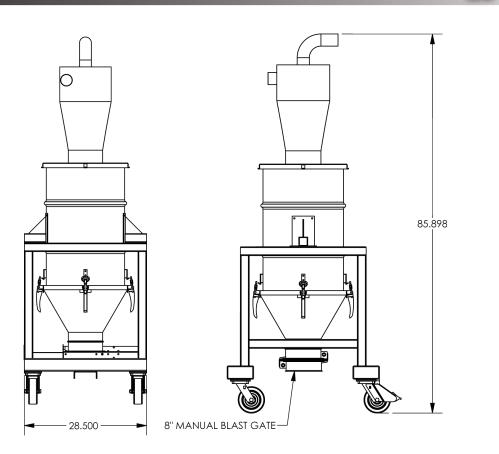

## **HEC-BG Standard Specifications**

- 95(+)% Efficient with submicron particles
- HEC increases collection capacity and filter life
- 8" Airtight blastgate direct discharge offers easy container-free disposal while minimizing contact with contents
- Fork lift pockets for ultimate mobility even under heavy loads
- Heavy duty 6" casters and H-bracket for easy mobility
- Included connection hose is grounded and attaches to any Ruwac vacuum
- Available in 8", 12" and 14" HEC diameters

Base Price: HEC 8 BG - Call for pricing Base Price: HEC 12 BG - Call for pricing Base Price: HEC 14 BG - Call for pricing

| ADDER | DESCRIPTION                                                    |
|-------|----------------------------------------------------------------|
| EX    | Conductive Casters (Required for Explosion Proof Applications) |
|       | ·                                                              |