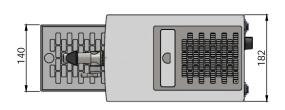

## PYGMY 25/K EXCLUSIVE

- Coolers from the EXCLUSIVE series are the showcase of unprecedented elegance. The handle suitable for the transportation is retractable, all control elements are hidden at the back of the cooler, the sides are smooth without any ventilation grids and a new handle fits perfectly into the modern concept. Luxurious appearance highlights the illuminated front panel.
- The performance of 20-25 I/h. and its small dimensions 180 x 300 x 345 mm put this cooler at the top among domestic over counterportable coolers.
- PYGMY 25/K EXCLUSIVE has a continuous cooling performance of 20-25 I/h.
- The modern compressor cooling unit uses the power input for direct transfer to chilling, which guarantees minimum  $energy\,usage\,and\,\bar{e}xcellent\,chilled\,beer.$
- The thermo block with its high energy capacity is ready to dispense perfectly chilled beer within 2-4 minutes after the cooler has been switched on. If the thermostat is set up to the max., the thermo block can accumulate a large amount of energy that is used for the