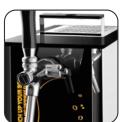

## PYGMY 25/K EXCLUSIVE









- Coolers from the EXCLUSIVE series are the showcase of unprecedented elegance. The handle suitable for the transportation is retractable, all control elements are hidden at the back of the cooler, the sides are smooth without any ventilation grids and a new handle fits perfectly into the modern concept. Luxurious appearance highlights the illuminated front panel.
- The performance of 20-25 I/h. and its small dimensions 180 x 300 x 345 mm put this cooler at the top among domestic over counterportable coolers.
- PYGMY 25/K EXCLUSIVE has a continuous cooling performance of 20-25 I/h.
- The modern compressor cooling unit uses the power input for direct transfer to chilling, which guarantees minimum  $energy\,usage\,and\,\bar{e}xcellent\,chilled\,beer.$
- The thermo block with its high e