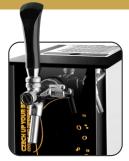

## PYGMY 25/K EXCLUSIVE

- Coolers from the EXCLUSIVE series are the showcase of unprecedented elegance. The handle suitable for the transportation is retractable, all control elements are hidden at the back of the cooler, the sides are smooth without any ventilation grids and a new handle fits perfectly into the modern concept. Luxurious appearance highlights the illuminated front panel.
- The performance of 20-25 I/h. and its small dimensions 180 x 300 x 345 mm put this cooler at the top among domestic over counterportable coolers.
- PYGMY 25/K EXCLUSIVE has a continuous cooling performance of 20-25 I/h.
- The modern compressor cooling unit uses the power input for direct transfer to chilling, which guarantees minimum  $energy\,usage\,and\,\bar{e}xcellent\,chilled\,beer.$
- The thermo block with its high energy capacity is ready to dispense perfectly chilled beer within 2-4 minutes after the cooler has been switched on. If the thermostat is set up to the max., the thermo block can accumulate a large amount of energy that is used for the