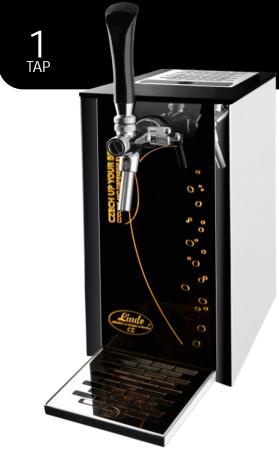

## PYGMY 25/K EXCLUSIVE

- Coolers from the EXCLUSIVE series are the showcase of unprecedented elegance. The handle suitable for the transportation is retractable, all control elements are hidden at the back of the cooler, the sides are smooth without any ventilation grids and a new handle fits perfectly into the modern concept. Luxurious appearance highlights the illuminated front panel.
- The performance of 20-25 I/h. and its small dimensions 180 x 300 x 345 mm put this cooler at the top among domestic over counterportable coolers.
- PYGMY 25/K EXCLUSIVE has a continuous cooling performance of 20-25 I/h.
- The modern compressor cooling unit uses the power input for direct transfer to chilling, which guarantees minimum  $energy\,usage\,and\,\bar{e}xcellent\,chilled\,beer.$
- The thermo block with its high energy capacity is ready to dispense perfectly chilled beer within 2-4 minutes after the cooler has been switched on. If the thermostat is set up to the max., the thermo block can accumulate a large amount of energy that is used for the