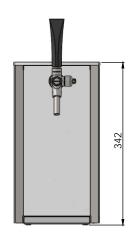

## PYGMY 25/K EXCLUSIVE

- Coolers from the EXCLUSIVE series are the showcase of unprecedented elegance. The handle suitable for the transportation is retractable, all control elements are hidden at the back of the cooler, the sides are smooth without any ventilation grids and a new handle fits perfectly into the modern concept. Luxurious appearance highlights the illuminated front panel.
- The performance of 20-25 I/h. and its small dimensions 180 x 300 x 345 mm put this cooler at the top among domestic over counterportable coolers.
- PYGMY 25/K EXCLUSIVE has a continuous cooling performance of 20-25 I/h.
- The modern compressor cooling unit uses the power input for direct transfer to chilling, which guarantees minimum  $energy\,usage\,and\,\bar{e}xcellent\,chilled\,beer.$
- The thermo block with its high energy capacity is ready to dispense perfectly chilled beer within 2-4 minutes after the cooler has been switched on. If the thermostat is set up to the max., the thermo block can accumulate a large amount of energy that is used for the