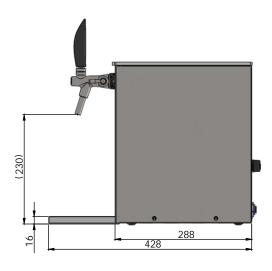

## PYGMY 25/K EXCLUSIVE

- Coolers from the EXCLUSIVE series are the showcase of unprecedented elegance. The handle suitable for the transportation is retractable, all control elements are hidden at the back of the cooler, the sides are smooth without any ventilation grids and a new handle fits perfectly into the modern concept. Luxurious appearance highlights the illuminated front panel.
- The performance of 20-25 I/h. and its small dimensions 180 x 300 x 345 mm put this cooler at the top among domestic over counterportable coolers.
- PYGMY 25/K EXCLUSIVE has a continuous cooling performance of 20-25 I/h.
- The modern compressor cooling unit uses the power input for direct transfer to chilling, which guarantees minimum  $energy\,usage\,and\,\bar{e}xcellent\,chilled\,beer.$
- The thermo block with its high energy capacity is ready to dispense perfectly chilled beer within 2-4 minutes after the cooler has been switched on. If the thermostat is set up to the max., the thermo block can accumulate a large amount of energy that is used for the