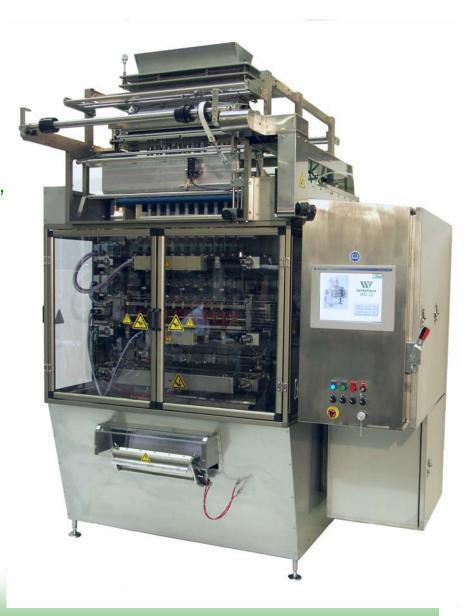

## WINDAK WD-32 Dry Pouch Machine

The Winpak WD-32 is a high output vertical form/fill/seal pouch packaging machine. This industry workhorse is capable of packaging a wide variety of particulate dry products at rates of up to 1000 packages per minute.

- Ultra high-speed servo drive system for producing more than 1000 packages per minute.
- Package features such as easy-open notches and perforations make packages as "user-friendly" as possible.
- "Atmospheric Control" option provides gasinjection for superior modified atmospheric packaging.
- On-the-fly product volume adjustment system.
- State of the art servo control system.
- WPD-32 also available for 3-sided seal packages