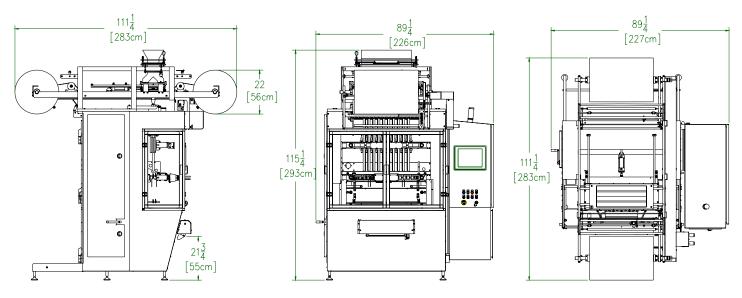

|    | MACHINE SPECIFICATION | WD-32 / WPD-32                               |
|----|-----------------------|----------------------------------------------|
|    | FILM WIDTH            | Up to 32" (812.8mm)                          |
| 対為 | PACKAGES PER CYCLE    | 4 to 12                                      |
|    | PACKAGE WIDTHS        | 2" (50.8mm) to 4.5" (114.3mm)                |
| -  | PACKAGE LENGTHS       | Minimum 2 3/8" (60mm)<br>Maximum 9" (228mm)  |
|    | CYCLES PER MINUTE     | 15 to 90                                     |
|    | FILL VOLUME RANGE     | Minimum 1/6 oz. (5g)<br>Maximum 4 oz. (115g) |
|    | POUCHES PER MINUTE    | 60 to 1080                                   |