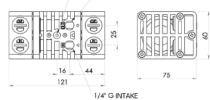

### **MIDGETBOX**

| Intake/delivery connection      | G 1/4" f |
|---------------------------------|----------|
| Air connection                  | G 1/8" f |
| Max. self-priming               | 9 feet   |
| Max. flow rate                  | 1.3 GPM  |
| Max. head                       | 90 PSI   |
| Max. air supply pressure        | 90 PSI   |
| Max. diameter of passing solids | N/A      |

Construction Polypropylene Max. Viscosity 5,000 cps

AIR DONNECTION 1/8"G 1/4" G DELIVERY