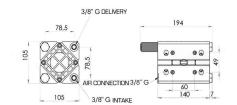

## CUBIC 15\_

| Intake/delivery connection      | G 3/8" f |
|---------------------------------|----------|
| Air connection                  | G 3/8" f |
| Max. self-priming               | 9 feet   |
| Max. flow rate                  | 4.5 GPM  |
| Max. head                       | 90 PSI   |
| Max. air supply pressure        | 90 PSI   |
| Max. diameter of passing solids | 0.02"    |

Construction Polypropylene & HALAR (ECTE)
Max. Viscosity 5,000 cps