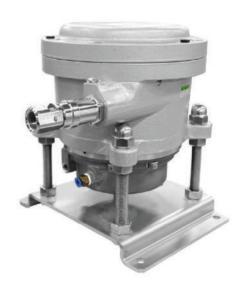

# **Explosion proof type differential pressure switch**

Model: P991 series

Spec. sheet no. PD09-12

#### Service intended

P991 explosion proof type differential switch series are bellows type, and these are primarily used for detecting the draft pressure in thermal power plants.

## Case and cover

**ALDC 12.1** 

Silver gray painted aluminium

## Mounting

Surface wall mounting