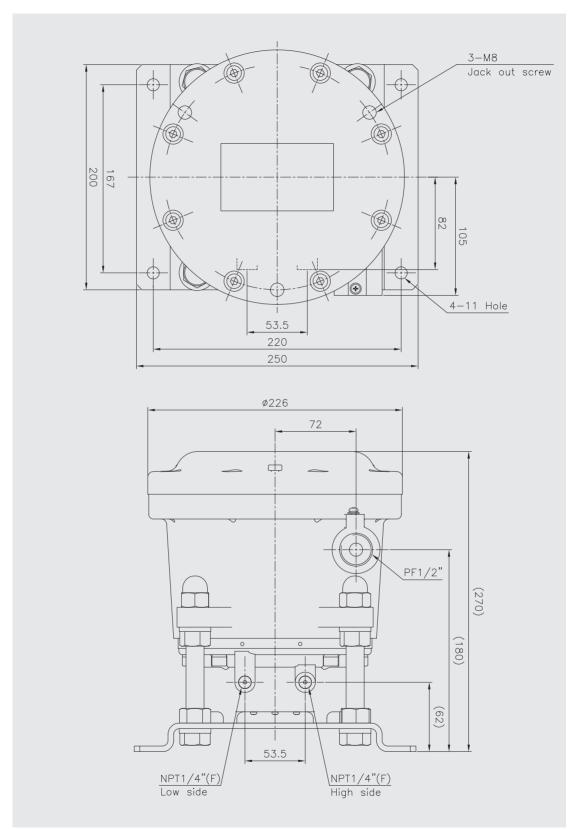

## **Process connection**

1/4" NPT (F)

## **Conduit connection**

34" PF (F)

## 2. Type of mounting

В Panel mounting