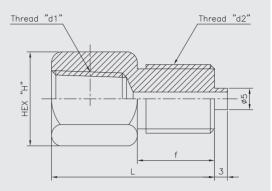

# A010: Type of mounting

### \* L : Maker standard

|            | d   | 1 |     | d2 |     |  |     |  |
|------------|-----|---|-----|----|-----|--|-----|--|
|            | PF  |   | 1/4 |    | PF  |  | 1/4 |  |
|            | PT  |   | 3/8 |    | DT  |  | 3/8 |  |
|            | 1 1 |   | 1/2 |    | 1 1 |  | 1/2 |  |
|            | NPT |   | 3/4 |    | NPT |  | 3/4 |  |
| SELECTION: |     |   |     |    |     |  |     |  |