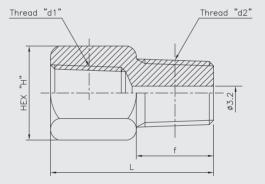

# A010: Type of mounting

### \* L : Maker standard

|            | d   | 1 |     | d2 |     |  |     |  |
|------------|-----|---|-----|----|-----|--|-----|--|
|            | PF  |   | 1/4 |    | PF  |  | 1/4 |  |
|            | PT  |   | 3/8 |    | DT  |  | 3/8 |  |
|            | 1 1 |   | 1/2 |    | 1 1 |  | 1/2 |  |
|            | NPT |   | 3/4 |    | NPT |  | 3/4 |  |
| SELECTION: |     |   |     |    |     |  |     |  |