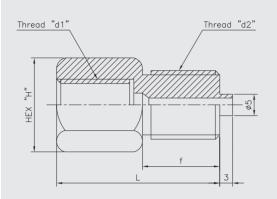

# A010: Type of mounting

### \* L : Maker standard

|            | d   | 1 |     | d2 |     |  |     |  |
|------------|-----|---|-----|----|-----|--|-----|--|
|            | PF  |   | 1/4 |    | PF  |  | 1/4 |  |
|            | PT  |   | 3/8 |    | DT  |  | 3/8 |  |
|            | 1 1 |   | 1/2 |    | 1 1 |  | 1/2 |  |
|            | NPT |   | 3/4 |    | NPT |  | 3/4 |  |
| SELECTION: |     |   |     |    |     |  |     |  |