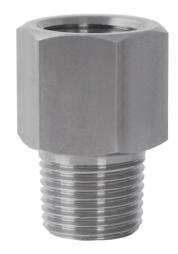

### Union

#### Service intended

It is used for adapting size of the pressure tap which is different from the size of the pressure instrument thread.