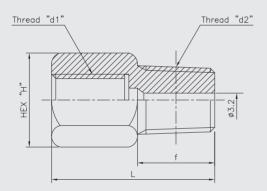

# A010: Type of mounting

### \* L : Maker standard

|            | d   | 1 |     | d2 |     |  |     |  |
|------------|-----|---|-----|----|-----|--|-----|--|
|            | PF  |   | 1/4 |    | PF  |  | 1/4 |  |
|            | PT  |   | 3/8 |    | DT  |  | 3/8 |  |
|            | 1 1 |   | 1/2 |    | 1 1 |  | 1/2 |  |
|            | NPT |   | 3/4 |    | NPT |  | 3/4 |  |
| SELECTION: |     |   |     |    |     |  |     |  |