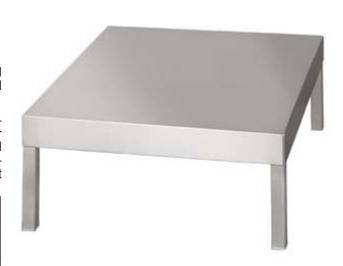

## **DESCRIPTION**

The STSS 12" Stand is constructed of stainless steel with all welded construction. The stand is supplied with adjustable feet. Unit shall be used for 6- and 8-pan steamers.

Unit comes assembled. Top is fitted with four (4) foot clips for placement of Altair II or Sirius II steamer. Foot clips position the steamer and keep the steamer from moving on the top of the stand. Standard features include, rigid all stainless steel construction, welded construction, shipped assembled, and foot clips on top surface for unit placement.