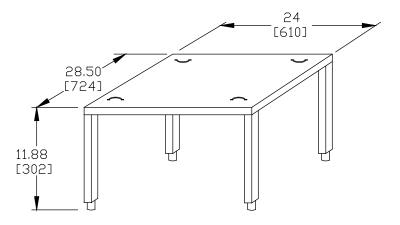

| CHARACTERISTICS:      | 92-1015       |
|-----------------------|---------------|
| Overall Width         | 24" (610mm)   |
| Overall Depth         | 28.5" (724mm) |
| Overall Height + Legs | 12" (305mm)   |