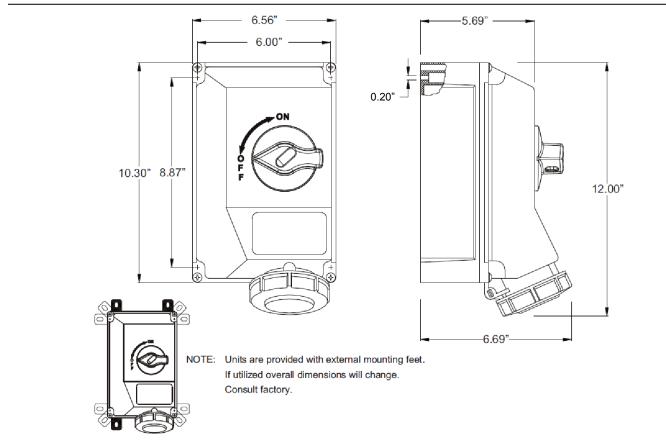

## **RECEPTACLE, SWITCHED AND INTERLOCKED**

| Part No.      | ME 330MI7                                                                |
|---------------|--------------------------------------------------------------------------|
| Description:  | 30 Amp 1Ø 3W 480Vac Switched and Interlocked Receptacle.<br>10hp@480Vac. |
| Construction: | NEMA 4X; 12                                                              |
| Approvals:    | CUSTER to UL Standard 508 and CSA C22.2 No.14-10                         |