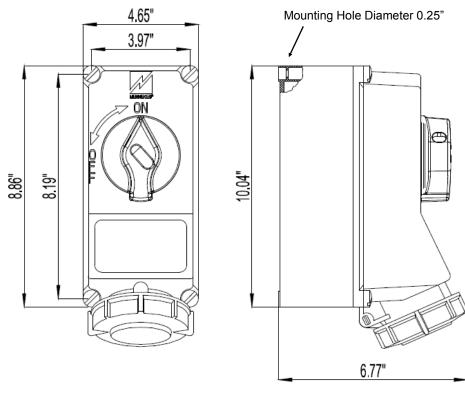

## **RECEPTACLE, SWITCHED AND INTERLOCKED**

| Part No.        | ME 420MI7                                                                |
|-----------------|--------------------------------------------------------------------------|
| Description:    | 20 Amp 3Ø 4W 480Vac Switched and Interlocked Receptacle.<br>15hp@250Vac. |
| Construction:   | NEMA 4X; 12                                                              |
| Approvals:      | LISTED US to UL Standard 508 and CSA C22.2 No.14-10                      |
|                 | IEC 60309-1; IEC 60309-2                                                 |
| IEC COLOR CODE: | Red                                                                      |
|                 |                                                                          |

**GROUND SOCKET:** 7 Hour Position Mates with Male in 5 Hour Position.

Drawing Not to Scale