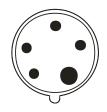

UL Locked Rotor HP Rating - 7.5 HP

IEC 60309-1; IEC 60309-2

IEC COLOR CODE: Red

**GROUND SOCKET:** 5 Hour Position Mates with Female in 7 Hour Position.

Front View of Plug

Wire Range: #8 - #12 AWG Cord Range: .43" - 1.12" Threaded Cable Entry: 1 1/4" NPT