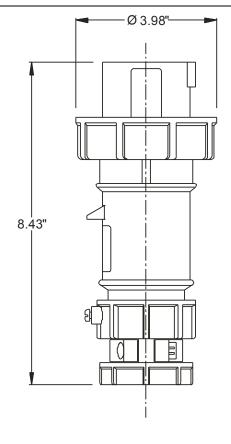

## PLUG, IN-LINE

Part No. ME 530P7W

**Description:** 30 Amp 3ØY 277/480Vac 4 Pole, 5 Wire Plug

Construction: UL Type 4X; IEC IP 67 Watertight

Approvals: cUL us to UL Standards 1682; 1686 and CSA C22.2 No. 182.1

UL Locked Rotor HP Rating - 7.5 HP

IEC 60309-1; IEC 60309-2

IEC COLOR CODE: Red

**GROUND SOCKET:** 5 Hour Position Mates with Female in 7 Hour Position.

Front View of Plug

Wire Range: #8 - #12 AWG Cord Range: .43" - 1.12" Threaded Cable Entry: 1 1/4" NPT

Drawing Not to Scale