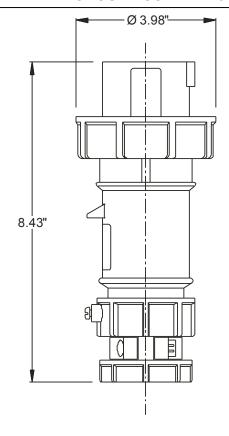

## PLUG, IN-LINE

Part No. ME 530P9W

**Description:** 30 Amp 3ØY 120/208Vac 4 Pole, 5 Wire Plug

**Construction:** UL Type 4X; IEC IP 67 Watertight

cul us to UL Standards 1682; 1686 and CSA C22.2 No. 182.1 Approvals:

UL Locked Rotor HP Rating - 2 HP

IEC 60309-1; IEC 60309-2

IEC COLOR CODE: Blue

**GROUND SOCKET:** 3 Hour Position Mates with Female in 9 Hour Position.

Front View of Plug

Wire Range: #8 - #12 AWG Cord Range: .43" - 1.12" Threaded Cable Entry: 1 1/4" NPT

Drawing Not to Scale