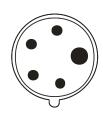

UL Locked Rotor HP Rating - 2 HP

IEC 60309-1; IEC 60309-2

IEC COLOR CODE: Blue

**GROUND SOCKET:** 3 Hour Position Mates with Female in 9 Hour Position.

Front View of Plug

Wire Range: #8 - #12 AWG Cord Range: .43" - 1.12" Threaded Cable Entry: 1 1/4" NPT