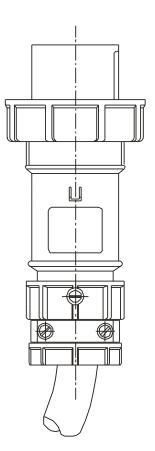

## PLUG, IN-LINE

Part No. ME 530P9W

**Description:** 30 Amp 3ØY 120/208Vac 4 Pole, 5 Wire Plug

**Construction:** UL Type 4X; IEC IP 67 Watertight

cul us to UL Standards 1682; 1686 and CSA C22.2 No. 182.1 Approvals:

UL Locked Rotor HP Rating - 2 HP

IEC 60309-1; IEC 60309-2

IEC COLOR CODE: Blue

**GROUND SOCKET:** 3 Hour Position Mates with Female in 9 Hour Position.

Front View of Plug

Wire Range: #8 - #12 AWG Cord Range: .43" - 1.12" Threaded Cable Entry: 1 1/4" NPT

Drawing Not to Scale