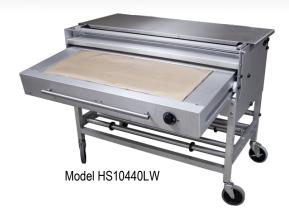

## **LAUNDRY WRAPPER**

MODEL: HS10440LW

## **FEATURES**

- Standard 115V Power Supply
- Solid State Controlled Film Cut Off Rod
- 12" x 30" Thermostatically Controlled Hot Plate with Non-Stick Replaceable Cover
- Unique Gravity Hot Plate Sealing Drawer Easily Slides In and Out
- 5 Inch Casters Allow for Easy Portability

- Aluminum and Stainless Steel Construction
- Stainless Steel Wrapping Surface
- Stretch film 40" Maximum Width (10440LW)
- Easy to Use Film Selector Feature
- Adjustable Film Tension
- Table Top Laundry Wrapper Available

## **MODEL SPECS**

| FILM CAPACITY      | 40" Wide (102 cm)         |
|--------------------|---------------------------|
| OVERALL DIMENSIONS | 26 1/2"D, 42" W, 33 1/2"H |
| WORKING HEIGHT     | 33.5" (91 cm)             |
| POWER REQUIREMENTS | 115 Volts, 12 Amps        |
| WATTAGE            | 1300 Watts                |
| WEIGHT             | 150 lbs.                  |