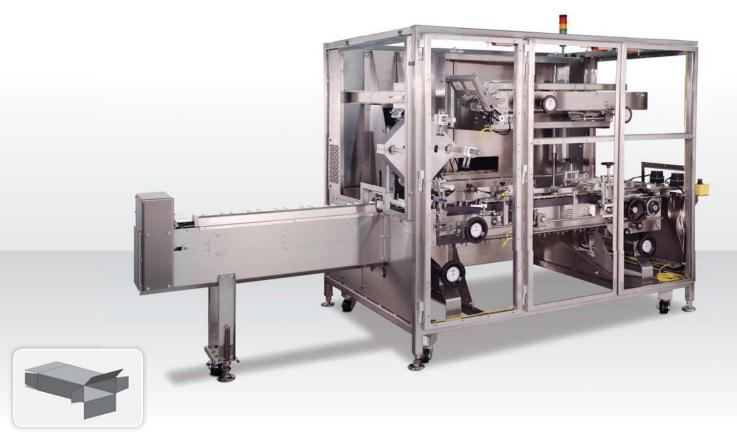

# where products meet packaging®

The ADCO MBC compact cartoner was designed to meet the demands of pharmaceutical, cosmetic, personal care and other packages that need to automatically erect, load and seal small horizontal end load cartons. Featuring a compact footprint, efficient multi-head rotary carton feed design and full length Lexan barrier guarding, the MBC is ideal for space-constrained and demanding production environments. Along with its continuous motion design and reliable side shifting bucket design, the MBC comes standard with swing away overheads, a horizontal powered carton magazine and digital indicators on all adjustments. The simple to operate, ergonomically friendly and easy to maintain MBC is the perfect addition to your packaging line. Like all ADCO machines, the MBC is constructed in stainless steel and is available in standard or washdown configurations.

# MBC Compact Horizontal End Load Cartoner

#### **Product Features**

- · Stainless steel construction
- · Right or left hand construction
- Compact frame with leveling feet and casters
- · Horizontal powered easy-to-load carton magazine
- Multi-head rotary carton feeder mounted over frame
- 6' product infeed conveyor frame
- Side shifting infeed buckets
- Barrel cam inserter with adjustable overload sensor-protected retract system
- No product/no carton, no carton/no load sensing
- Powered side discharge belts and unloaded product chute
- Capable of erecting, loading and sealing tablock style or glued cartons
- Nordson® ProBlue hot melt glue system (when glue is specified)
- Allen-Bradley® control package with touch screen HMI interface
- Category 3 safety system with fully-interlocked barrier guard package
- · Many options available upon request