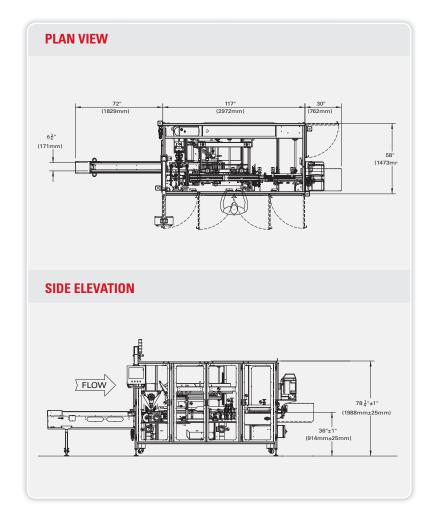

d conveyor frame
- Side shifting infeed buckets
- Barrel cam inserter with adjustable overload sensor-protected retract system
- No product/no carton, no carton/no load sensing
- Powered side discharge belts and unloaded product chute
- Capable of erecting, loading and sealing tablock style or glued cartons
- Nordson® ProBlue hot melt glue system (when glue is specified)
- Allen-Bradley® control package with touch screen HMI interface
- Category 3 safety system with fully-interlocked barrier guard package
- · Many options available upon request

## **Typical Applications**

- Personal care
- Cosmetics
- Pharmaceuticals
- Snack foods
- Candy & Confectionery

## **Utilities**

#### **Electrical**

230/460 VAC, 3-Phase with ground (PE), 60 Hz

#### **Air Consumption**

10 CFM @ 95 PSI













For more information on this product, scan the QR code with your mobile device.