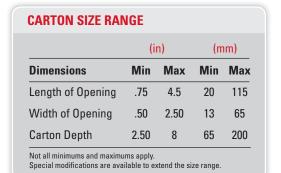

conveyor frame
- Side shifting infeed buckets
- Barrel cam inserter with adjustable overload sensor-protected retract system
- No product/no carton, no carton/no load sensing
- Powered side discharge belts and unloaded product chute
- Capable of erecting, loading and sealing tablock style or glued cartons
- Nordson® ProBlue hot melt glue system (when glue is specified)
- Allen-Bradley® control package with touch screen HMI interface
- Category 3 safety system with fully-interlocked barrier guard package
- · Many options available upon request

## **Typical Applications**

- Personal care
- Cosmetics
- Pharmaceuticals
- Snack foods
- Candy & Confectionery

## **Utilities**

#### **Electrical**

230/460 VAC, 3-Phase with ground (PE), 60 Hz

#### **Air Consumption**

10 CFM @ 95 PSI













For more information on this product, scan the QR code with your mobile device.