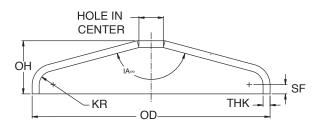

## **DISHED & FLARED HEADS**

Diameters 24" ID to 162" OD Thicknesses 14 ga to 1/2"

STANDARD FLANGED & DISHED HEAD

FLANGED ONLY HEAD

**ELLIPTICAL FLANGED & DISHED HEAD** 

DISHED HEAD ONLY

FLANGED & REVERSE DISHED HEAD

FLANGED CONICAL HEAD

**DISHED & FLARED HEAD** 

KEY

OD = OUTSIDE DIAMETER
THK = THICKNESS
OH = OVERALL HEIGHT
SF = STRAIGHT FLANGE
KR = KNUCKLE RADIUS
RD = RADIUS OF DISH
R1 = RADIUS
R2 = RADIUS
W = WIDTH
H = HEIGHT
IA = INCLUDED ANGLE