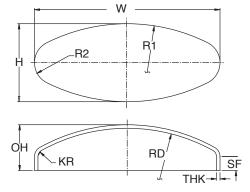

# **ELLIPITICAL FLANGED AND DISHED HEADS**

A variety of sizes available Thicknesses 12 ga to 8 ga 0.190" to 0.250" for aluminum

FLANGED CONICAL HEAD

**DISHED & FLARED HEAD** 

KEY

OD = OUTSIDE DIAMETER
THK = THICKNESS
OH = OVERALL HEIGHT
SF = STRAIGHT FLANGE
KR = KNUCKLE RADIUS
RD = RADIUS OF DISH
R1 = RADIUS
R2 = RADIUS
W = WIDTH
H = HEIGHT
IA = INCLUDED ANGLE