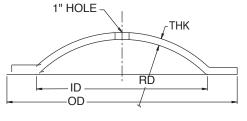

# **DISHED ONLY HEADS**

Diameters 10" to 162" Thicknesses 18 ga to 1/2"

FLANGED CONICAL HEAD

**DISHED & FLARED HEAD** 

KEY

OD = OUTSIDE DIAMETER
THK = THICKNESS
OH = OVERALL HEIGHT
SF = STRAIGHT FLANGE
KR = KNUCKLE RADIUS
RD = RADIUS OF DISH
R1 = RADIUS
R2 = RADIUS
W = WIDTH
H = HEIGHT
IA = INCLUDED ANGLE