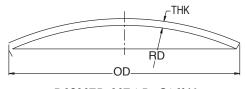

# **DISHED ONLY HEADS**

Diameters 10" to 162" Thicknesses 18 ga to 1/2"

FLANGED CONICAL HEAD

**DISHED & FLARED HEAD** 

KEY

OD = OUTSIDE DIAMETER
THK = THICKNESS
OH = OVERALL HEIGHT
SF = STRAIGHT FLANGE
KR = KNUCKLE RADIUS
RD = RADIUS OF DISH
R1 = RADIUS
R2 = RADIUS
W = WIDTH
H = HEIGHT
IA = INCLUDED ANGLE