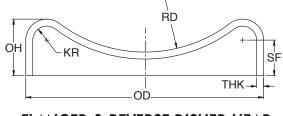

#### FLANGED & REVERSE DISHED HEADS

Diameters 24" to 152" Thicknesses 14 ga to 1/4"

FLANGED CONICAL HEAD

**DISHED & FLARED HEAD** 

KEY

OD = OUTSIDE DIAMETER
THK = THICKNESS
OH = OVERALL HEIGHT
SF = STRAIGHT FLANGE
KR = KNUCKLE RADIUS
RD = RADIUS OF DISH
R1 = RADIUS
R2 = RADIUS
W = WIDTH
H = HEIGHT
IA = INCLUDED ANGLE