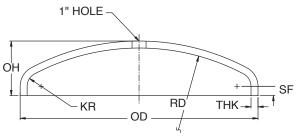

# **ASME & STANDARD FLANGED & DISHED HEADS**

Diameter 9" to 162" Thicknesses 14 ga to 1/2"

FLANGED CONICAL HEAD

**DISHED & FLARED HEAD** 

KEY

OD = OUTSIDE DIAMETER
THK = THICKNESS
OH = OVERALL HEIGHT
SF = STRAIGHT FLANGE
KR = KNUCKLE RADIUS
RD = RADIUS OF DISH
R1 = RADIUS
R2 = RADIUS
W = WIDTH
H = HEIGHT
IA = INCLUDED ANGLE