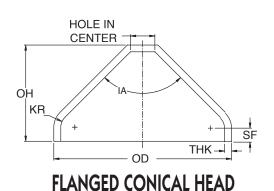

#### **CONICAL HEADS**

Diameters 9" to 144" Thicknesses 14 ga to 3/8"

FLANGED CONICAL HEAD

**DISHED & FLARED HEAD** 

KEY

OD = OUTSIDE DIAMETER
THK = THICKNESS
OH = OVERALL HEIGHT
SF = STRAIGHT FLANGE
KR = KNUCKLE RADIUS
RD = RADIUS OF DISH
R1 = RADIUS
R2 = RADIUS
W = WIDTH
H = HEIGHT
IA = INCLUDED ANGLE