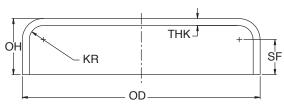

## **FLANGED ONLY**

Diameters 14" to 180" Thicknesses 14 ga to 1/2"

FLANGED CONICAL HEAD

**DISHED & FLARED HEAD** 

KEY

OD = OUTSIDE DIAMETER
THK = THICKNESS
OH = OVERALL HEIGHT
SF = STRAIGHT FLANGE
KR = KNUCKLE RADIUS
RD = RADIUS OF DISH
R1 = RADIUS
R2 = RADIUS
W = WIDTH
H = HEIGHT
IA = INCLUDED ANGLE